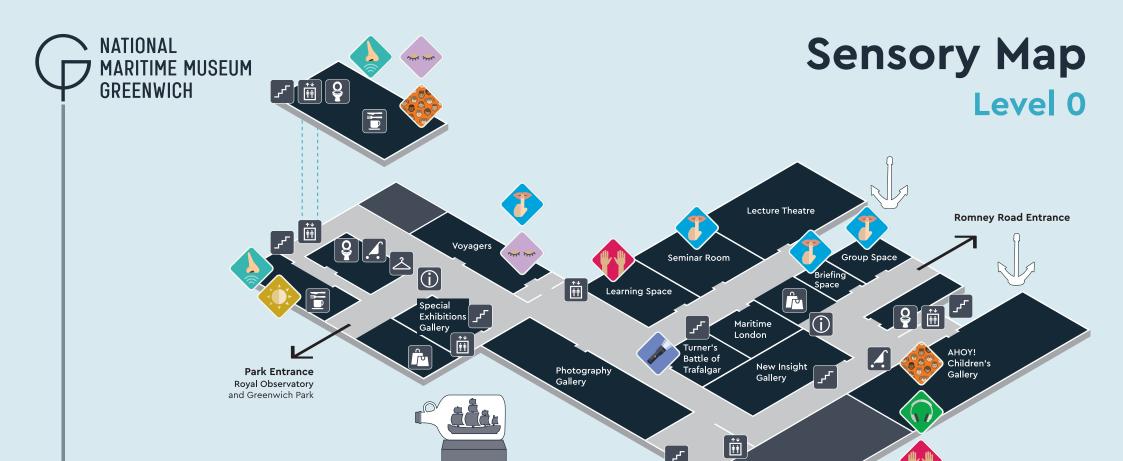

Parkside Café and Terrace

### **Darker spaces**

Proilet Lift Lift Stairs Shop Café Welcome desk park

Turner's Battle of Trafalgar

### **Busier spaces**

AHOY! Children's Gallery Parkside Café and Terrace

### **Calmer spaces**

Voyagers
Parkside Café
and Terrace

## **Louder spaces**

AHOY! Children's Gallery

### **Quieter spaces**

Voyagers Seminar Room Group Space Briefing Space

### Strong smells

Parkside Café and Terrace

# Things to touch

AHOY! Children's Gallery Learning Space

We understand that everyone experiences the Museum environment differently.

If you think anything is missing from this map then let us know so that we can make it more useful for everyone!