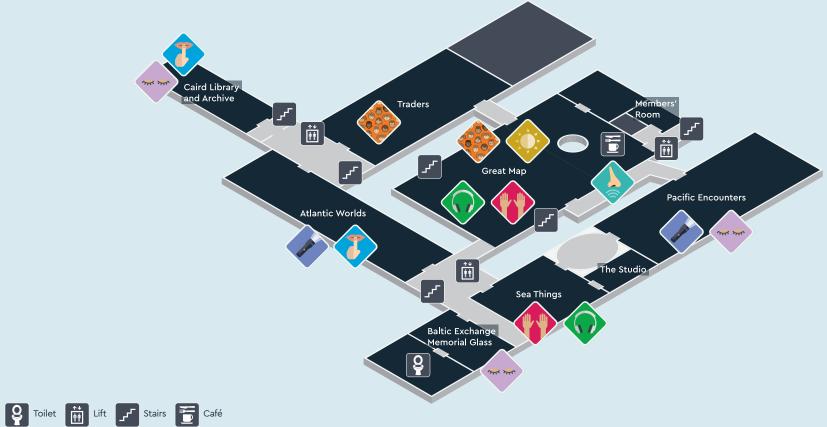

# **Sensory Map**

Level 1

#### **Brighter spaces**

Great Map

# **Darker spaces**

Pacific Encounters Atlantic Worlds

#### **Busier spaces**

Great Map **Traders** 

#### **Calmer spaces**

**Pacific Encounters** Caird Library and Archive **Baltic Glass** 

## **Louder spaces**

Great Map Sea Things

#### **Quieter spaces**

Atlantic Worlds Caird Library and Archive

#### **Strong smells**

Great Map Café

### Things to touch

Great Map Sea Things

We understand that everyone experiences the Museum environment differently. If you think anything is missing from this map then let us know so that we can make it more useful for everyone!