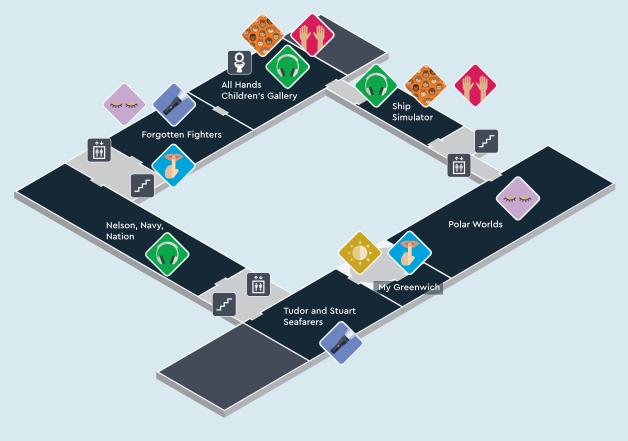

# **Sensory Map**

Level 2

#### **Brighter spaces**

My Greenwich

# **Darker spaces**

Forgotten Fighters Tudor and Stuart Seafarers

#### **Busier spaces**

All Hands Ship Simulator

### **Calmer spaces**

Forgotten Fighters Polar Worlds

# Louder spaces

All Hands Ship Simulator Nelson, Navy, Nation

# **Quieter spaces**

My Greenwich Forgotten Fighters

# **Strong smells**

None on this level

## Things to touch

All Hands Ship Simulator

We understand that everyone experiences the Museum environment differently. If you think anything is missing from this map then let us know so that we can make it more useful for everyone!