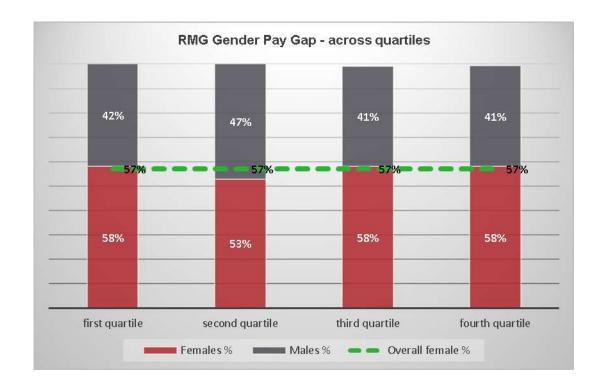

6. Proportion of male and female employees in each quartile.

| Quartile                | Female % | Male % |
|-------------------------|----------|--------|
| First (lower) quartile  | 57.7%    | 42.1%  |
| Second quartile         | 53.2%    | 47.3%  |
| Third quartile          | 58.4%    | 41.4%  |
| Fourth (upper) quartile | 58.4%    | 41.4%  |