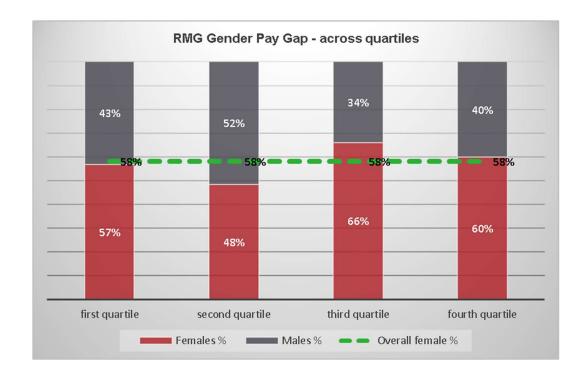

6. Proportion of male and female employees in each quartile.

| Quartile                | Female % | Male % |
|-------------------------|----------|--------|
| First (lower) quartile  | 57%      | 43%    |
| Second quartile         | 48%      | 52%    |
| Third quartile          | 66%      | 34%    |
| Fourth (upper) quartile | 60%      | 40%    |