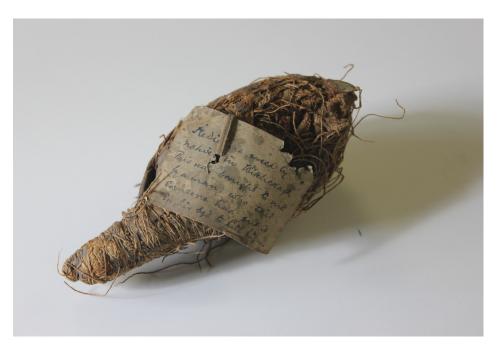

# MEDICINE BAG

**Date made** c.1850 - 1900

**Object ref.** GRYEH: 2015.3

## Description

This medicine bag is from Africa and was bought back to Great Yarmouth by a sailor. This sailor had clearly upset someone as the note attached explains that it was placed under his mattress as a curse. This was certainly bad news for any sailor as many believe in bad luck curses and superstitions.