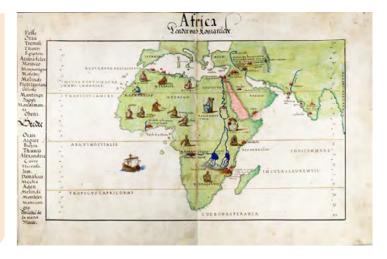

Find in the Gallery -This map made in 1650 showing the Americas and the areas different European

countries claimed to possess

settlement upon the Americas?

How has Britain and its role in migration and the movement of people impacted other areas of the world?