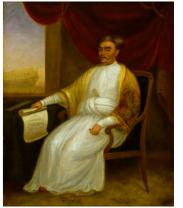

Extra Object -

Find in the gallery -Painting of Jamsetjee Bomanjee, an Indian Shipbuilder

Find in the gallery -This Yombe funeral effigy shows an African figure wearing European clothes and carrying a gun