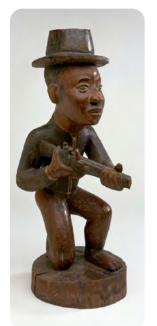

Extra Object -

Find in the gallery -Painting of Jamsetjee Bomanjee, an Indian Shipbuilder

Find in the gallery -This Yombe funeral effigy shows an African figure wearing European clothes and carrying a gun