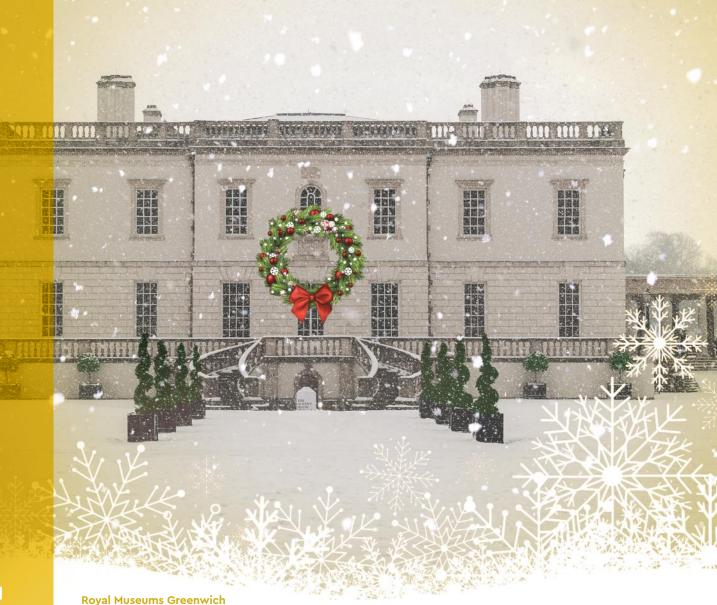

**National Maritime Museum** 

# Perfect for your festive party

### Prices from £120 + vat

Includes:

- Venue hire from 19.00-midnight
- Venue staff and security
- Tables and chairs
- Welcome drinks reception with ½ bottle of house wine/water with dinner
- 3 course festive menu