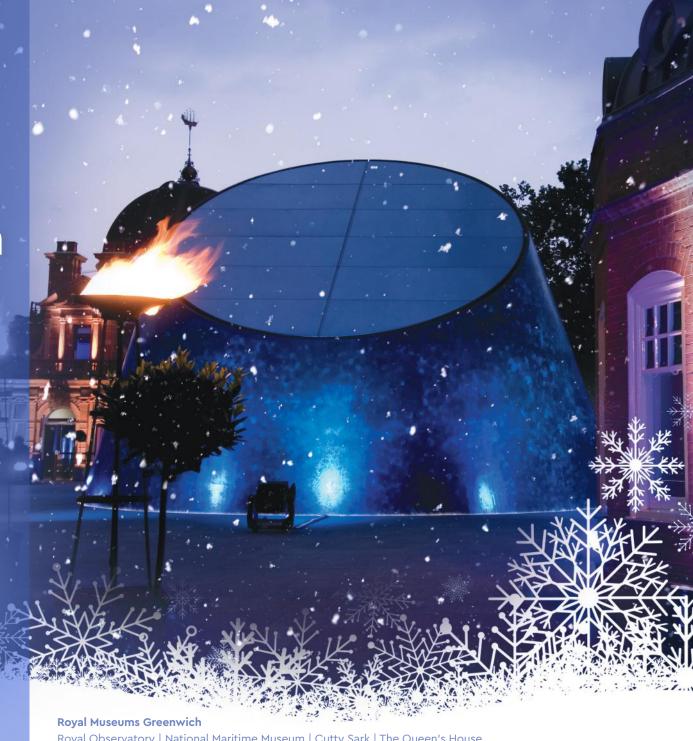

### Perfect for an evening with the stars

Includes:

- Venue hire from 19.00-midnight
- Welcome drinks reception on Meridian Line with ½ bottle of house wine/water with dinner
- 3 course festive menu
- Venue staff and security
- Mini bus shuttle out of the park

Royal Observatory | National Maritime Museum | Cutty Sark | The Queen's House