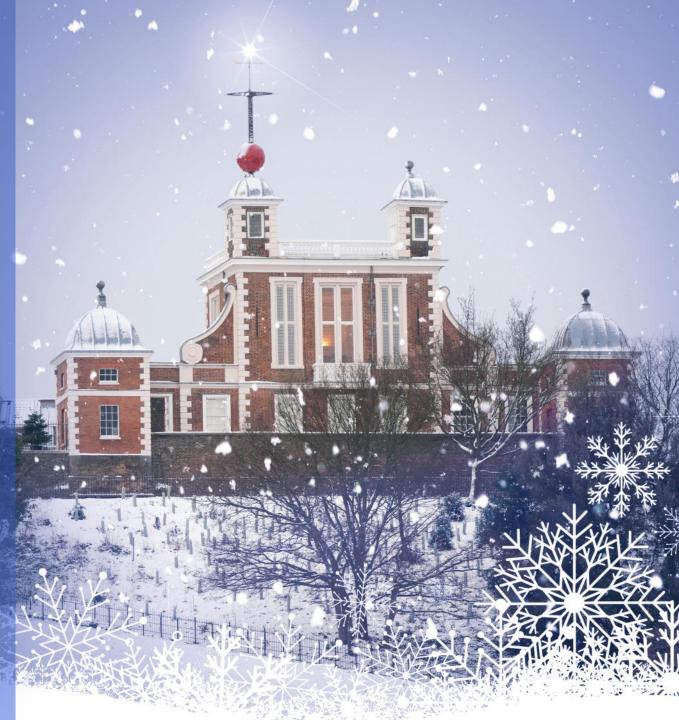

**Royal Observatory** 

### Perfect for an intimate festive dinner

Includes:

- Venue hire from 19.00-midnight
- Welcome drinks reception on Meridian Line with ½ bottle of house wine/water with dinner
- 3 course festive menu
- Venue staff and security
- Mini bus shuttle out of the park