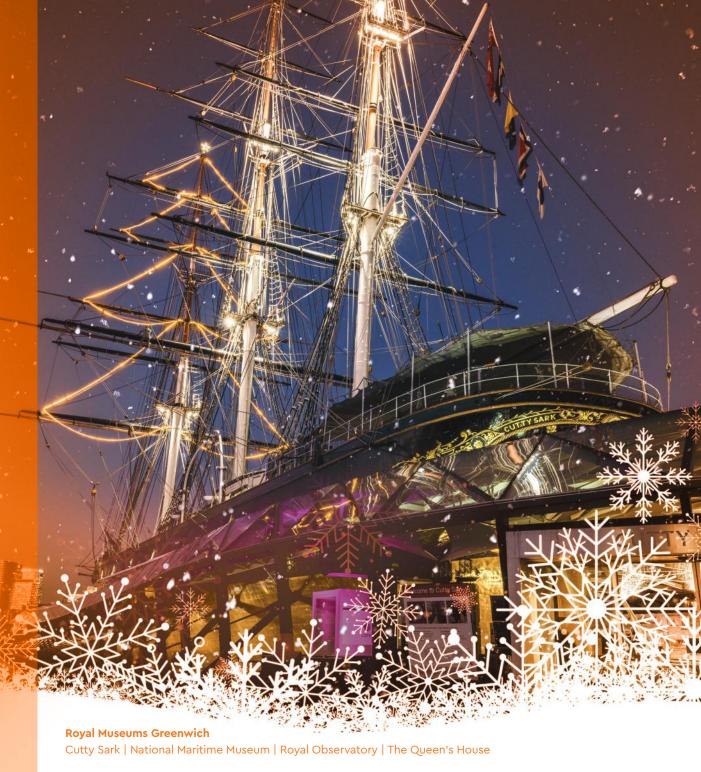

### Perfect for your festive party

Prices shared parties from £95.83 + VAT

Includes:

- Glass of sparkling wine on arrival
- Delicious hot & cold canapé reception
- Exceptional three-course dinner by Moving Venue
- Dance floor & DJ

**National Maritime Museum** 