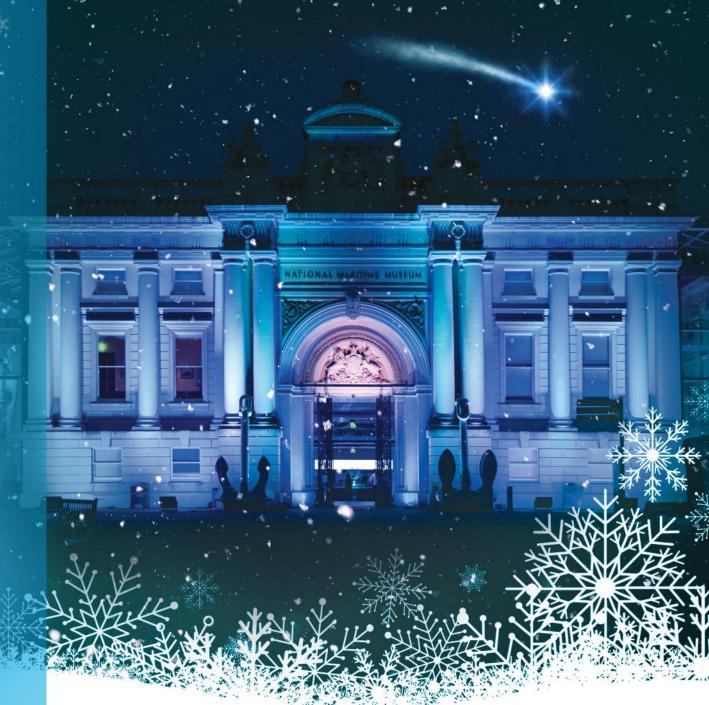

**National Maritime Museum** 

# Perfect for your festive party

### Prices from £120 + vat

Includes:

- Venue hire from 19.00-midnight
- Venue staff and security
- Tables and chairs
- Welcome drinks reception with ½ bottle of house wine/water with dinner
- 3 course festive menu