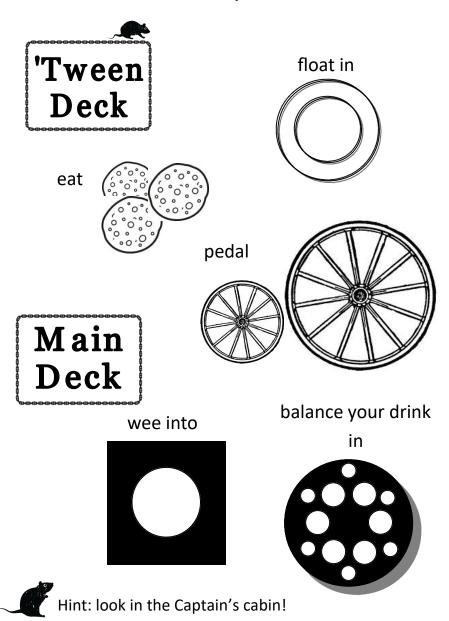

## The biggest circle



Fold here

Where is the biggest circle on the ship?

Hint: look on the main deck at the stern (back) of the ship



#### Draw it here



Is it taller than you?

This circle's job is:



Well done, you have finished the trail

Now you are ship-shape and ready to sail!

Get your finished trail stamped at the shop.

# Ship shapes



# Family trail ages 5 and up

### Captain's challenge

How many different circles can you find on *Cutty Sark*?

**Start on the 'Tween Deck** (through the Lower Hold and up the stairs) and look for different kinds of circles.

I found 23 different circles.

Try to find more than me!



Record how many circles you found, then get your ished trail **stamped at the shop!** 

fin-



### **Jobs for circles**

Find a circle you can...